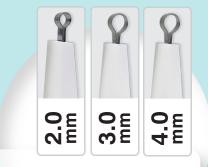

## **Curette Punch**

A dermal curette is a spoon-shaped instrument with a sharp inside and a blunt outside.

It is used to scrape and remove skin lesions, growths, and cancers.

Each curette punch has a size embossed on it for easy identification.

This product is stainless steel, sterile, disposable, ready to use with tip cover.

| COLOUR<br>CODED      | PRODUCT DESCRIPTION                                                                                            | PACK SIZE |
|----------------------|----------------------------------------------------------------------------------------------------------------|-----------|
| Biopsy Punch         |                                                                                                                |           |
| D-BP2M               | Stainless Steel Biopsy Punch Individually Wrapped Sterile 2mm with Plastic Handle Single Use                   | 25 pc/box |
| D-BP3M               | Stainless Steel Biopsy Punch Individually Wrapped Sterile 3mm with Plastic Handle Single Use                   | 25 pc/box |
| D-BP4M               | Stainless Steel Biopsy Punch Individually Wrapped Sterile 4mm with Plastic Handle Single Use                   | 25 pc/box |
| D-BP5M               | Stainless Steel Biopsy Punch Individually Wrapped Sterile 5mm with Plastic Handle Single Use                   | 25 pc/box |
| D-BP6M               | Stainless Steel Biopsy Punch Individually Wrapped Sterile 6mm with Plastic Handle Single Use                   | 25 pc/box |
| Plunger Biopsy Punch |                                                                                                                |           |
| D-BPP1.5M            | Stainless Steel Biopsy Punch with Plunger Individually Wrapped<br>Sterile 1.5mm with Plastic Handle Single Use | 25 pc/box |
| D-BPP2M              | Stainless Steel Biopsy Punch with Plunger Individually Wrapped<br>Sterile 2mm with Plastic Handle Single Use   | 25 pc/box |
| D-BPP3M              | Stainless Steel Biopsy Punch with Plunger Individually Wrapped<br>Sterile 3mm with Plastic Handle Single Use   | 25 pc/box |
| D-BPP4M              | Stainless Steel Biopsy Punch with Plunger Individually Wrapped<br>Sterile 4mm with Plastic Handle Single Use   | 25 pc/box |
| Curette Punch        |                                                                                                                |           |
| D-DC2                | Stainless Steel Dermal Curettes 2mm<br>with Plastic Handle Single Use                                          | 25 pc/box |
| D-DC3                | Stainless Steel Dermal Curettes 3mm<br>with Plastic Handle Single Use                                          | 25 pc/box |
| D-DC4                | Stainless Steel Dermal Curettes 4mm<br>with Plastic Handle Single Use                                          | 25 pc/box |