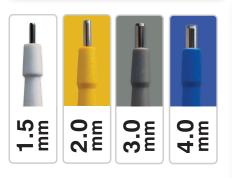

## **Plunger Biopsy Punch**

The benefit of these special punches is that they guarantee a simple way of ejecting lodged tissue using the plunger system.

Q

Handle has ribs for a secure grip and control.

The punch's plunger system is similar to a ball pen.

| COLOUR<br>CODED      | PRODUCT DESCRIPTION                                                                                            | PACK SIZE |
|----------------------|----------------------------------------------------------------------------------------------------------------|-----------|
| Biopsy Punch         |                                                                                                                |           |
| D-BP2M               | Stainless Steel Biopsy Punch Individually Wrapped Sterile 2mm with Plastic Handle Single Use                   | 25 pc/box |
| D-BP3M               | Stainless Steel Biopsy Punch Individually Wrapped Sterile 3mm with Plastic Handle Single Use                   | 25 pc/box |
| D-BP4M               | Stainless Steel Biopsy Punch Individually Wrapped Sterile 4mm with Plastic Handle Single Use                   | 25 pc/box |
| D-BP5M               | Stainless Steel Biopsy Punch Individually Wrapped Sterile 5mm with Plastic Handle Single Use                   | 25 pc/box |
| D-BP6M               | Stainless Steel Biopsy Punch Individually Wrapped Sterile 6mm with Plastic Handle Single Use                   | 25 pc/box |
| Plunger Biopsy Punch |                                                                                                                |           |
| D-BPP1.5M            | Stainless Steel Biopsy Punch with Plunger Individually Wrapped<br>Sterile 1.5mm with Plastic Handle Single Use | 25 pc/box |
| D-BPP2M              | Stainless Steel Biopsy Punch with Plunger Individually Wrapped<br>Sterile 2mm with Plastic Handle Single Use   | 25 pc/box |
| D-BPP3M              | Stainless Steel Biopsy Punch with Plunger Individually Wrapped<br>Sterile 3mm with Plastic Handle Single Use   | 25 pc/box |
| D-BPP4M              | Stainless Steel Biopsy Punch with Plunger Individually Wrapped<br>Sterile 4mm with Plastic Handle Single Use   | 25 pc/box |
| Curette Punch        |                                                                                                                |           |
| D-DC2                | Stainless Steel Dermal Curettes 2mm<br>with Plastic Handle Single Use                                          | 25 pc/box |
| D-DC3                | Stainless Steel Dermal Curettes 3mm<br>with Plastic Handle Single Use                                          | 25 pc/box |
| D-DC4                | Stainless Steel Dermal Curettes 4mm<br>with Plastic Handle Single Use                                          | 25 pc/box |