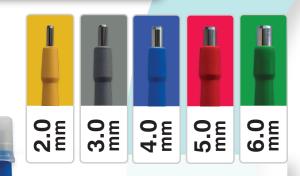

## **Biopsy Punch**

Biopsy punch has a sharp stainless steel cutting edge that is seamless.

Handle has ribs for a secure grip and control.

Each biopsy punch has a size embossed on it for easy identification.

This product is sterile, disposable, ready to use with a tip cover.

| COLOUR<br>CODED      | PRODUCT DESCRIPTION                                                                                            | PACK SIZE |
|----------------------|----------------------------------------------------------------------------------------------------------------|-----------|
| Biopsy Punch         |                                                                                                                |           |
| D-BP2M               | Stainless Steel Biopsy Punch Individually Wrapped Sterile 2mm with Plastic Handle Single Use                   | 25 pc/box |
| D-BP3M               | Stainless Steel Biopsy Punch Individually Wrapped Sterile 3mm with Plastic Handle Single Use                   | 25 pc/box |
| D-BP4M               | Stainless Steel Biopsy Punch Individually Wrapped Sterile 4mm with Plastic Handle Single Use                   | 25 pc/box |
| D-BP5M               | Stainless Steel Biopsy Punch Individually Wrapped Sterile 5mm with Plastic Handle Single Use                   | 25 pc/box |
| D-BP6M               | Stainless Steel Biopsy Punch Individually Wrapped Sterile 6mm with Plastic Handle Single Use                   | 25 pc/box |
| Plunger Biopsy Punch |                                                                                                                |           |
| D-BPP1.5M            | Stainless Steel Biopsy Punch with Plunger Individually Wrapped<br>Sterile 1.5mm with Plastic Handle Single Use | 25 pc/box |
| D-BPP2M              | Stainless Steel Biopsy Punch with Plunger Individually Wrapped<br>Sterile 2mm with Plastic Handle Single Use   | 25 pc/box |
| D-BPP3M              | Stainless Steel Biopsy Punch with Plunger Individually Wrapped<br>Sterile 3mm with Plastic Handle Single Use   | 25 pc/box |
| D-BPP4M              | Stainless Steel Biopsy Punch with Plunger Individually Wrapped<br>Sterile 4mm with Plastic Handle Single Use   | 25 pc/box |
| Curette Punch        |                                                                                                                |           |
| D-DC2                | Stainless Steel Dermal Curettes 2mm<br>with Plastic Handle Single Use                                          | 25 pc/box |
| D-DC3                | Stainless Steel Dermal Curettes 3mm<br>with Plastic Handle Single Use                                          | 25 pc/box |
| D-DC4                | Stainless Steel Dermal Curettes 4mm<br>with Plastic Handle Single Use                                          | 25 pc/box |